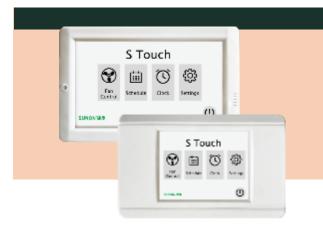

### S TOUCH\_N5 /N30 Touch HMI Panel

- Two types: 1 for 5 fans and 1 for 30 fans, can be managed at once
- Simple intuitive user interface
- Enable operation, schedule, fan grouping and naming
- Centralized & multizone remote control