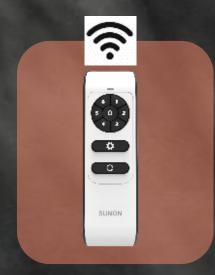

#### RF Remote Controller

- RF with wireless control
- 6-speed control and
- forward/reverse airflow control Fans are connectable within 1
- Fans are connectable within 1 controller
- A max remote length of 8 meters