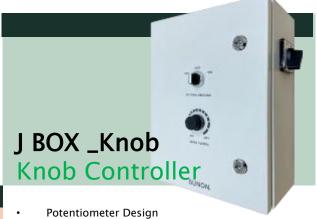

### J BOX \_BMS (Modbus) Building Management System

- Support RS485 Modbus RTU
- Centralized control, a max distance between a drive and fans of 300 meters.
- A built-in drive in J BOX for easy upgrade and management
- IP Rating: IP55