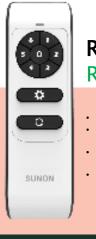

#### RF Remote Controller

- RF with wireless control
- 6-speed control and
- forward/reverse airflow control Fans are connectable within 1
- Fans are connectable within 1 controller
- A max remote length of 8 meters