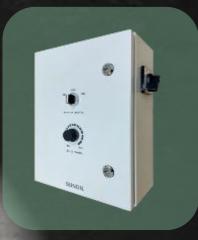

### J BOX \_BMS (Modbus) Building Management System

- Support RS485 Modbus RTU
- Centralized control, a max distance between a drive and fans of 300 meters.
- A built-in drive in J BOX for easy upgrade and management
- IP Rating: IP55