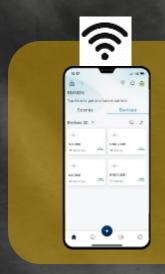

#### S TOUCH\_AloT Smart Phone as the Remote

- The Smart APP can be used by smart devices from various brands
- Voice control (Support Google assistant)
- Unlimited quantity of devices for control
- Can set up fan control group in the app
- Enable operation, schedule, fan grouping and naming