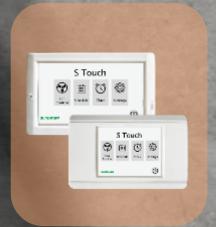

### S TOUCH\_N5 /N30 Touch HMI Panel

- Two types: 1 for 5 fans and 1 for 30 fans, can be managed at once
- Simple intuitive user interface
- Enable operation, schedule, fan grouping and naming
- Centralized & multizone remote control

- Forward/Reverse airflow control
- A built-in drive in the J BOX for easy upgrade and management
- Simple intuitive navigation for basic fan control
- IP Rating: IP55