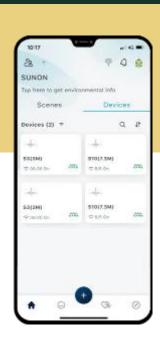

#### S TOUCH\_AloT Smart Phone as the Remote

- The Smart APP can be used by smart devices from various brands
- Voice control (Support Google assistant)
- Unlimited quantity of devices for control
- Can set up fan control group in the app
- Enable operation, schedule, fan grouping and naming