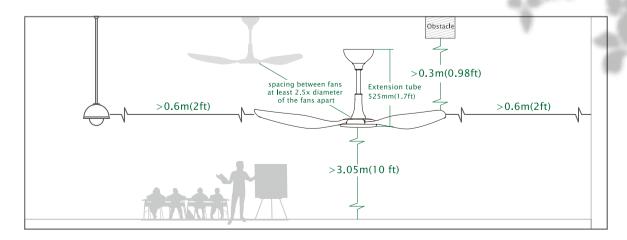

## ▶ The Placement & Clearance between Fan and Obstructions

 $<sup>\</sup>ensuremath{\ast}$  The above specifications are test from SUNON Lab and the data will be affected by different environmental conditions.