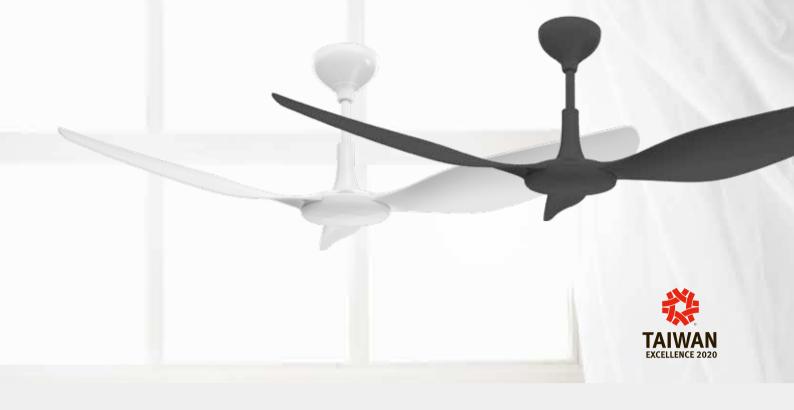

| Color       | black white                                         |  |
|-------------|-----------------------------------------------------|--|
| Material    | ABS                                                 |  |
| Fan Control | 6 Speed (FWD./ REV.)                                |  |
| Environment | Indoor                                              |  |
| Control     | RF Controller<br>BMS(MODBUS)<br>AloT<br>Touch Panel |  |