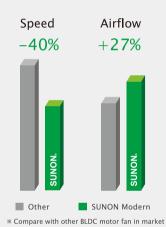

| Diameter             | 52 inch    | 60 inch   |
|----------------------|------------|-----------|
| Motor                | BLDC motor |           |
| Power Source         | 230VAC     |           |
| Power<br>Consumption | 3.7/38W    | 4.5/50W   |
| Speed                | 50/130PRM  | 50/120PRM |
| Noise                | <35dB(A)   |           |
| Weight               | 6.3Kg      |           |