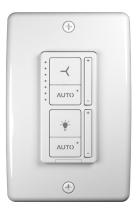

## WALL CONTROL

## SEAMLESS CONTROL THAT'S RIGHT ON YOUR LEVEL

| Technical Specifications                 |                    |                                                                           |                           |        |                                                                                                     |                                                                                                                                       |
|------------------------------------------|--------------------|---------------------------------------------------------------------------|---------------------------|--------|-----------------------------------------------------------------------------------------------------|---------------------------------------------------------------------------------------------------------------------------------------|
| Ordering<br>Information                  | Compatibility      | Contstruction                                                             | Operating Voltage         | Watts  | Controls                                                                                            | Installation                                                                                                                          |
| C-BTWC-03-04-00-US<br>C-BTWC-03-04-00-AU | i6<br>es6<br>Haiku | Made from durable polycarbonate<br>Backlight Illumination<br>White finish | 100–277 VAC, 1Ф, 50/60 Hz | <0.2 W | Controls up to four fans<br>Fan and light on/off<br>Speed adjustment<br>Light brightness adjustment | Installs to wall junction box using<br>standard AC wiring (within 50 ft<br>[15 m] line of sight to fan)<br>Requires dedicated circuit |

## **Button Controls**

Light On/Off

Fan On/Off

Adjust Fan Speed andLight Brigness

Enable/Disable settings in the mobile app

Lead times may vary.

USA BIGASSFANS.COM 877-244-3267 CANADA BIGASSFANS.COM 844-924-4277 AUSTRALIA BIGASSFANS.COM/AU 1300 244 277