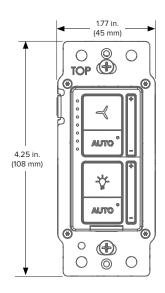

## **Button Controls**

Light On/Off

Fan On/Off

Adjust Fan Speed andLight Brigness

Enable/Disable settings in the mobile app

Lead times may vary.

USA BIGASSFANS.COM 877-244-3267 CANADA BIGASSFANS.COM 844-924-4277 AUSTRALIA BIGASSFANS.COM/AU 1300 244 277