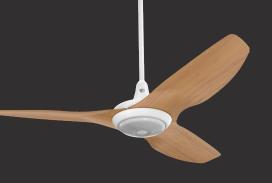

## HAIKU LED DOWNLIGHT \_

BRIGHTER, SMARTER, AND BUILT TO LAST





The Haiku Fan Light Kit adds 0.5 in. (12.7 mm) to the total fan height. See the Haiku fan spec sheet for exact fan heights, which depend on the fan's mount, diameter, and other factors.



| Technical Specifications |                      |                        |                                |                         |                                |                                          |                         |  |  |  |
|--------------------------|----------------------|------------------------|--------------------------------|-------------------------|--------------------------------|------------------------------------------|-------------------------|--|--|--|
| Operating Voltage        | Operating<br>Current | Nominal Input<br>Power | Operating<br>Temperature       | Nom