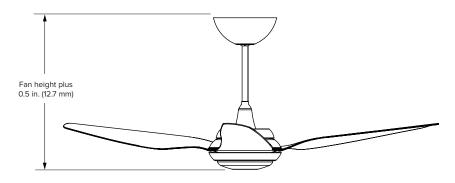

## HAIKU LED DOWNLIGHT \_

BRIGHTER, SMARTER, AND BUILT TO LAST

The Haiku Fan Light Kit adds 0.5 in. (12.7 mm) to the total fan height. See the Haiku fan spec sheet for exact fan heights, which depend on the fan's mount, diameter, and other factors.