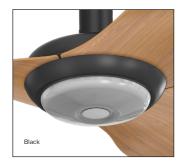

## **Finishes**

Lead times may vary.

Warranty period and terms vary by country and application.

<sup>&</sup>lt;sup>1</sup> Voice control requires an Amazon Alexa-enabled device or the Google Assistant.
<sup>2</sup> SenseME technology and the Big Ass Fans mobile app are supported by Android\* and iOS\*.