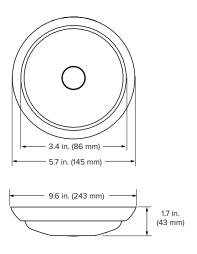

## HAIKU LED DOWNLIGHT \_

BRIGHTER, SMARTER, AND BUILT TO LAST





The Haiku Fan Light Kit adds 0.5 in. (12.7 mm) to the total fan height. See the Haiku fan spec sheet for exact fan heights, which depend on the fan's mount, diameter, and other factors.



| Technical Specifications |                      |                        |                                |                         |                                |                                          |                         |  |  |  |
|--------------------------|----------------------|------------------------|--------------------------------|-------------------------|--------------------------------|------------------------------------------|-------------------------|--|--|--|
| Operating Voltage        | Operating<br>Current | Nominal Input<br>Power | Operating<br>Temperature       | Nominal Lumen<br>Output | Color Rendering<br>Index (CRI) | Corresponding Color<br>Temperature (CCT) | Dimming Range           |  |  |  |
| +24 VDC                  | 1.1 A                | 26.1