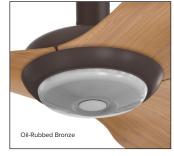

## **Finishes**

Lead times may vary.

Warranty period and terms vary by country and application.

<sup>&</sup>lt;sup>1</sup> Voice control requires an Amazon Alexa-enabled device or the Google Assistant.
<sup>2</sup> SenseME technology and the Big Ass Fans mobile app are supported by Android\* and iOS\*.