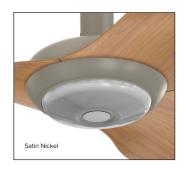

## **Finishes**

Lead times may vary.

Warranty period and terms vary by country and application.

<sup>&</sup>lt;sup>1</sup> Voice control requires an Amazon Alexa-enabled device or the Google Assistant.
<sup>2</sup> SenseME technology and the Big Ass Fans mobile app are supported by Android\* and iOS\*.